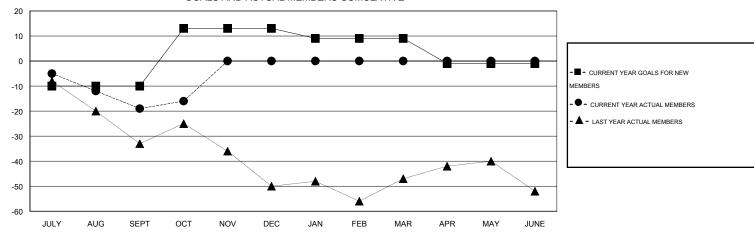

## GOALS AND ACTUAL MEMBERS CUMULATIVE

GOALS AND ACTUAL NEW CLUBS CUMULATIVE

| DROPPED CLUBS: 0          |    | 19 CLUBS OF 49 ADDED 1 OR MORE NEW MEMBERS | GENDER DISTRIBUTION   |                |     |  |
|---------------------------|----|--------------------------------------------|-----------------------|----------------|-----|--|
|                           |    | NEW WEINDERS                               | MALE                  | 1,036 (71.89%) |     |  |
|                           |    |                                            | FEMALE                | 405 (28.11%)   |     |  |
| DROPPED MEMBERS           |    |                                            |                       |                |     |  |
| DECEASED                  | 5  | CLICK HERE FOR HEALTH                      | FAMILY UNIT MEMBERS   |                | 158 |  |
| CLUB CANCELLED 0 OTHER 47 |    | ASSESSMENT DATA                            |                       |                |     |  |
|                           |    |                                            | HEAD OF HOUSEHOLD     |                | 79  |  |
| TOTAL                     | 52 |                                            | NON-HEAD OF HOUSEHOLD | )              | 79  |  |